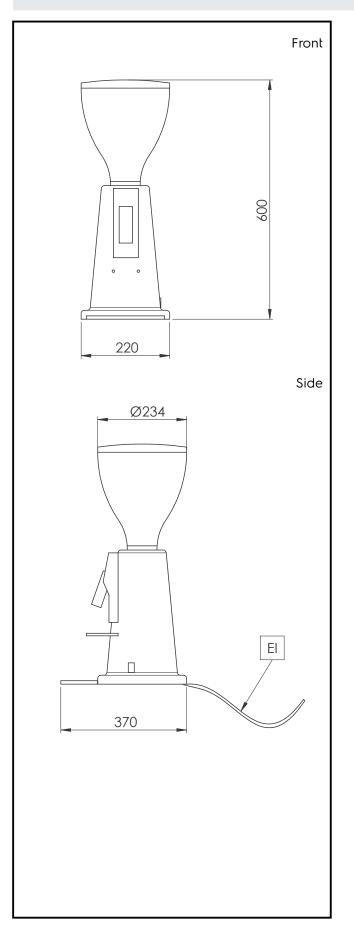

### Key Information:

Net weight: Shipping weight: Shipping height: Shipping width: Shipping depth: Shipping volume: 11 kg 13 kg 700 mm 440 mm 300 mm 0.09 m<sup>3</sup>

The company reserves the right to make modifications to the products without prior notice. All information correct at time of printing.